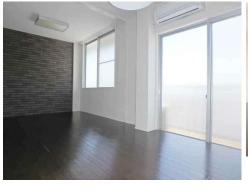

## チェックポイント!

●オーナーチェンジ

構造·規模 鉄骨造 3階建

建物延面積 260.28 ㎡

間取りタイプ

固定資産税:108,642円/年 管理費 家賃の約4~5%:9,221円/月 共用部電気代(約):3,000円/月 回り:10.63% 年間予定賃料収入:234.00万円 利用駅 1:近鉄山田鳥羽志摩線 松阪 徒歩14分