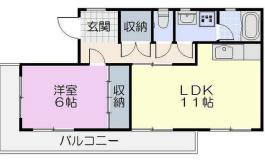

## チェックポイント!

●オーナーチェンジ

構造·規模 鉄骨造 3階建

建物延面積 260.28 ㎡

間取りタイプ

固定資産税:108,642円/年 管理費 家賃の約4~5%:9,221円/月 共用部電気代(約):3,000円/月 回り:10.63% 年間予定賃料収入:234.00万円 利用駅 1:近鉄山田鳥羽志摩線 松阪 徒歩14分