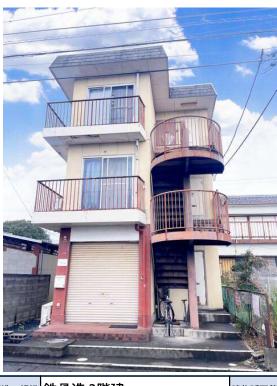

## 2,200万円

| 所在地        | 松阪市南町          |                |      | 駐車場             |                                 | 現 況  | 賃貸中      |
|------------|----------------|----------------|------|-----------------|---------------------------------|------|----------|
|            | 三重県松阪市南町 153-9 |                |      | 引渡可能<br>時 期     | 相談                              | 築年月  | 1982年05月 |
| 物 件<br>所在地 |                |                |      | 総戸数             | 6戸                              | 土地権利 | 所有権      |
| 交 通        |                |                |      | 都市計画            | 市街化区域                           | 用途地域 | 2種住居     |
|            |                |                |      | 施工会社            |                                 |      |          |
| 建物名        | 南町マンション        |                |      | 接道状況<br>(角地・間口) | 東6.0m 公道 接面6.0m 西2.2m 公道 接面6.0m |      |          |
| 土地面積       | 公簿 177.25㎡     | 私道面積<br>(共有持分) |      | 設備              |                                 |      |          |
| 建ぺい率       | 60%            | 容積率            | 200% | 京文 7/用          |                                 |      |          |

建物延面積 260.28㎡ 築年月 1982年05月 引渡可能時期 相談

- ■2024年12月現在満室稼働中
- ■表面利回り約10.6%
- ■鉄骨造
- ■スーパー徒歩3分で便利な立地です

## チェックポイント!

●オーナーチェンジ

構造·規模 鉄骨造 3階建

建物延面積 260.28 ㎡

間取りタイプ

固定資産税:108,642円/年 管理費 家賃の約4~5%:9,221円/月 共用部電気代(約):3,000円/月 回り:10.63% 年間予定賃料収入:234.00万円 利用駅 1:近鉄山田鳥羽志摩線 松阪 徒歩14分